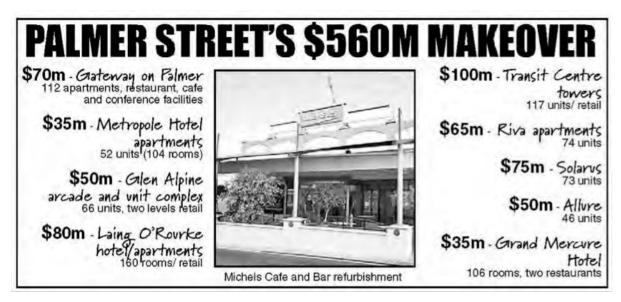

**Collection:** The City Whisperer **Copyright © 2016 Dr Jonathan Drane** 

Townsville.

www.jondrane.net

Article Number: CW2
CW2 The Palmer St Old Port

In 2003 to 2007 two cityscape precincts in Townsville were subject to intense development stimulation. The Palmer St precinct on one hand was transformed into an active eat street and hotel precinct, whilst the Railway Precinct saw patchy development in the same period, although both precincts were the subject of city visions and stimulus by local authorities.

In this case study, the ensuing phenomenon of 'prolific building growth' in these dilapidated cityscapes is explored and explained, by what is proposed as the central force of change – 'the property development mechanism'.

An explanatory model of the 'property development mechanism' is created in the setting of dilapidated cityscapes which are seen as a 'field of activation' for the mechanism and its actor 'the property developer'. The reasons for the different levels of activation are explored, and the findings both support and strengthen the model, and form a basis for future exploration and development of the model. To read about the project in more detail please see Jon's research page "The Seed in the Cityscape" on <a href="https://www.jondrane.net">www.jondrane.net</a> <a href="Link to Summary Of Doctorate">Link to Summary Of Doctorate</a>