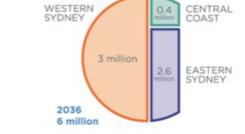

Collection: The Outer West of Sydney Copyright © 2016 Dr Jonathan Drane Meets East.

www.jondrane.net

Article Number: OW4
OW4- The Outer West- West

The chart (below) shows the before and after over the next 25 years to 2036. Whilst the suburb dense east of Sydney grows marginally (in population), the west increases from 2 million to 3million people. The advocacy power this brings to the mid-metro and outer west centres is clear.

Source: Penrith Business Alliance, 'Five Key Advocacy Issues' March 2015

The actual dynamics of how this manifests in the new forms of the city beyond the great divide between east and west is the subject of my key interest and research work. Stay tuned.