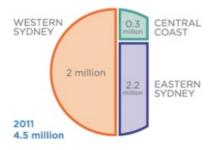

FIGURE 1: Population growth in Sydney basin (Cox 2006)

The question might be 'what is the outer west going to do about Sydney?'. In one of a recent advocacy document issued by the Penrith Business Alliance for the March State election a telling graphic was included which quantified the future sheer population power of the outer west of Sydney.

Collection: The Outer West of Sydney Copyright © 2016 Dr Jonathan Drane Meets East.

www.jondrane.net

Article Number: OW4
OW4- The Outer West- West

The chart (below) shows the before and after over the next 25 years to 2036. Whilst the suburb dense east of Sydney grows marginally (in population), the west increases from 2 million to 3million people. The advocacy power this brings to the mid-metro and outer west centres is clear.

Source: Penrith Business Alliance, 'Five Key Advocacy Issues' March 2015

The actual dynamics of how this manifests in the new forms of the city beyond the great divide between east and west is the subject of my key interest and research work. Stay tuned.